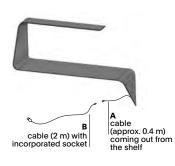

## MAMBA

The shelf is made of matt white Cristalplant®, a composite material made up of natural minerals, acrylic material and polymer polyesters.

LED: the product is also provided with a white HD LED and plug converter. The LED can be turned on and its brightness adjusted by touching the touch-sensitive "Touch" switch. The system is made up of a strip of white HD LEDs (length 38 cm) - 4.8W - 24Vdc, CE compliant, and a plug converter - SP 8D 100-240/24Vdc, CE-compliant. Length 135 cm, depth of the top 40 cm, height 93 cm.

#### Wiring diagram Mamba with LED