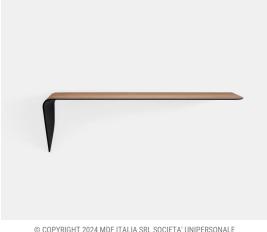

## MAMBA LIGHT

The shelf is in medium density fibreboard with varying thicknesses and moulded into a curve. It is attached to the wall with a bracket.

Available in the following finishes: matt lacquered white, canaletto walnut and black ash. The bottom of the Mamba Light in wood is painted matt black. Length 134 cm, depth 40 cm, height 44 cm.