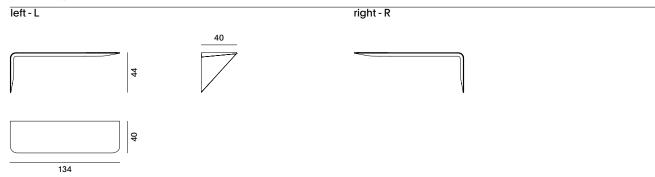

## MAMBA LIGHT

The shelf is in medium density fibreboard with varying thicknesses and moulded into a curve. It is attached to the wall with a bracket.

Available in the following finishes: matt lacquered white, canaletto walnut and black ash. The bottom of the Mamba Light in wood is painted matt black. Length 134 cm, depth 40 cm, height 44 cm.

#### Mamba Light

H/D/L