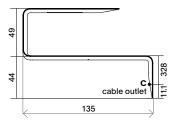

## MAMBA LIGHT

The shelf is in medium density fibreboard with varying thicknesses and moulded into a curve. It is attached to the wall with a bracket.

Available in the following finishes: matt lacquered white, canaletto walnut and black ash. The bottom of the Mamba Light in wood is painted matt black. Length 134 cm, depth 40 cm, height 44 cm.

#### Mamba Light

H/D/L