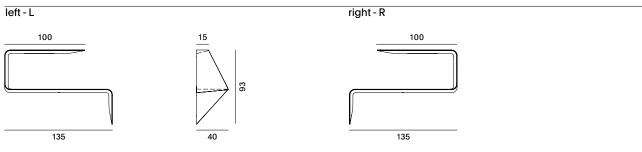

## MAMBA

The shelf is made of matt white Cristalplant®, a composite material made up of natural minerals, acrylic material and polymer polyesters.

LED: the product is also provided with a white HD LED and plug converter. The LED can be turned on and its brightness adjusted by touching the touch-sensitive "Touch" switch. The system is made up of a strip of white HD LEDs (length 38 cm) - 4.8W - 24Vdc, CE compliant, and a plug converter - SP 8D 100-240/24Vdc, CE-compliant. Length 135 cm, depth of the top 40 cm, height 93 cm.

## MAMBA LIGHT

The shelf is in medium density fibreboard with varying thicknesses and moulded into a curve. It is attached to the wall with a bracket.

Available in the following finishes: matt lacquered white, canaletto walnut and black ash. The bottom of the Mamba Light in wood is painted matt black. Length 134 cm, depth 40 cm, height 44 cm.

#### Mamba Light

H/D/L